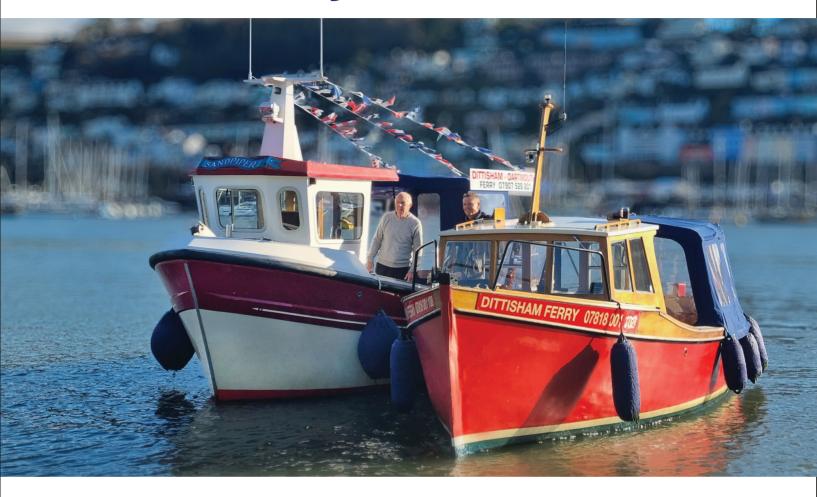

## The Dittisham & Noss ferry service

We have partnered with The Dittisham Ferry to bring a new ferry service to Noss on Dart.

During the quieter months, the ferry will call into Noss on demand only. Hours will be extended in the spring, and during the summer months there will be a regular service.